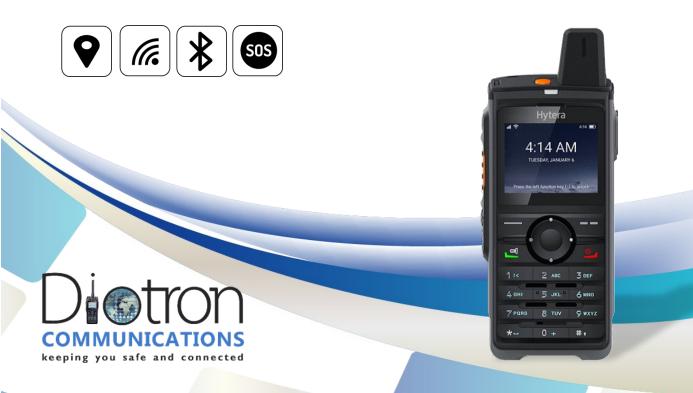

### SIMPLE EFFECTIVE COMMUNICATIONS

Two-way radio-like devices that available that your personnel are already accustomed to... and all the accessories to suit.

- Device is complete with large battery capacity to last up to 36 hours
- Desktop Charger supplied standard
- Wi-fi Enabled Device thus increasing the usage to basements and casinos etc.
- Loud Volume Speaker Superb sound quality
- Emergency Channel Send emergency signal to App & dispatch users
- GPS Enabled Device for accurate location