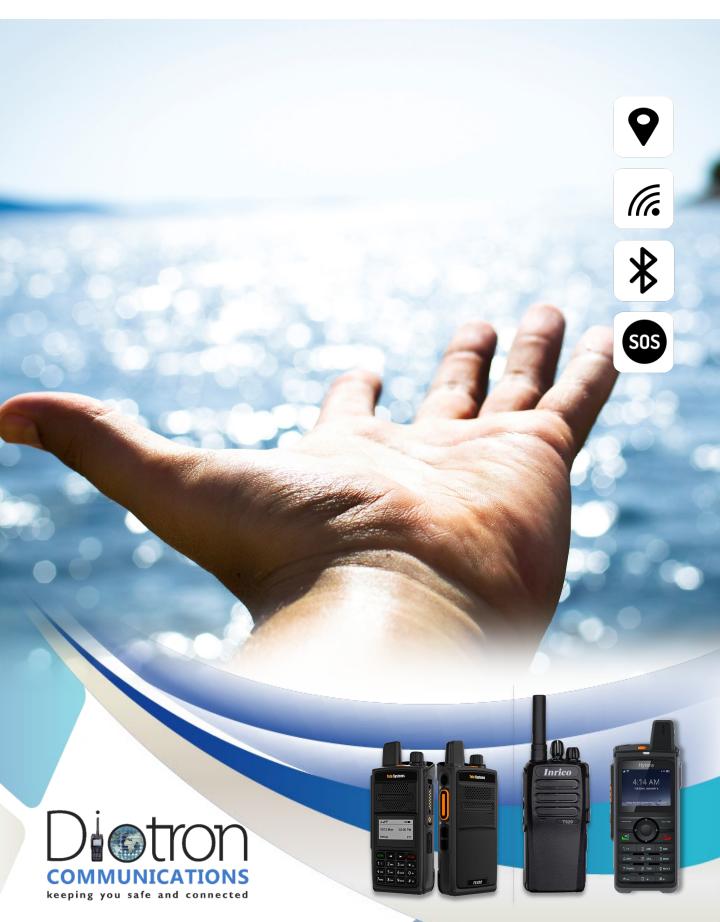

Diotron's GSM-PTT Service uses data on the GSM Cellular network to achieve communications. This means for a small fixed monthly cost you can have access to a national network whenever you need it. COUNTRYWIDE COMMUNICATION THAT FITS IN THE PALM OF YOUR HAND

### AS LONG AS YOU HAVE COVERAGE, YOU CAN COMMUNICATE

No more guessing how you would contact your personnel in another town 250km away!

### SIMPLE EFFECTIVE COMMUNICATIONS

Two-way radio-like devices that available that your personnel are already accustomed to... and all the accessories to suit.

- Device is complete with large battery capacity to last up to 36 hours
- Desktop Charger supplied standard
- Wi-fi Enabled Device thus increasing the usage to basements and casinos etc.
- Loud Volume Speaker Superb sound quality
- Emergency Channel Send emergency signal to App & dispatch users
- GPS Enabled Device for accurate location