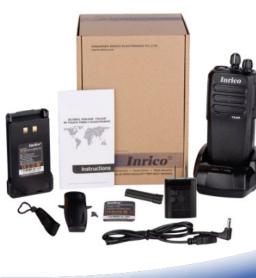

# KEEPING IT SIMPLE

**Q** Inrico

### SIMPLE EFFECTIVE COMMUNICATIONS

Two-way radio-like devices that available that your personnel are already accustomed to... and all the accessories to suit.

- Device is complete with large battery capacity to last up to 36 hours
- Desktop Charger supplied standard
- Wi-fi Enabled Device thus increasing the usage to basements and casinos etc.
- Loud Volume Speaker Superb sound quality
- Emergency Channel Send emergency signal to App & dispatch users
- GPS Enabled Device for accurate location