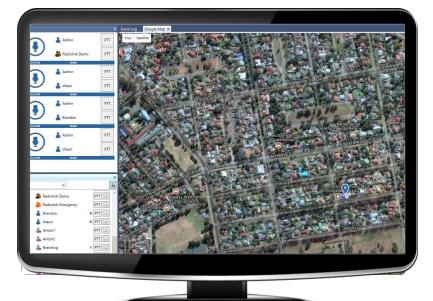

#### Desktop Manager

The Dispatch Desktop Software is available at an additional fee and Monthly Server fee but offers powerful features such as Live Track, Talk, Online Status, Logs and many more.