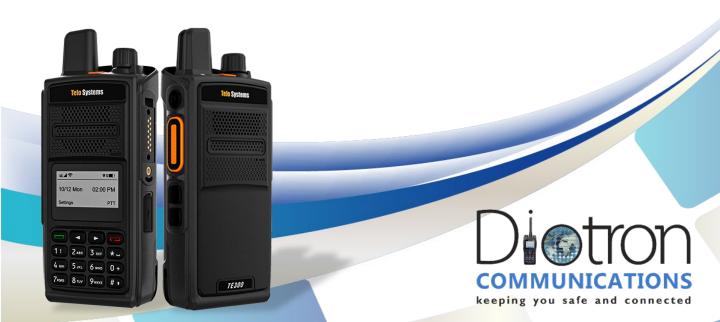

### SIMPLE EFFECTIVE COMMUNICATIONS

Two-way radio-like devices that available that your personnel are already accustomed to... and all the accessories to suit.

- Device is complete with large battery capacity to last up to 36 hours
- Desktop Charger supplied standard
- Wi-fi Enabled Device thus increasing the usage to basements and casinos etc.
- Loud Volume Speaker Superb sound quality
- Emergency Channel Send emergency signal to App & dispatch users
- GPS Enabled Device for accurate location